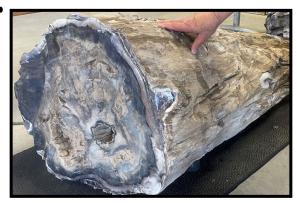

## PETRIFIED WOODS OF AMERICA

April 5 & 6, 2025
Sandhills Global Event Center
Ag Society Hall
84th & Havelock
Lincoln, Nebraska
Saturday, 9 a.m. to 5 p.m.

Sunday, 10 a.m. to 4 p.m.

Petrified Wood (on display at Ashfall Fossil Beds State Historical Park)