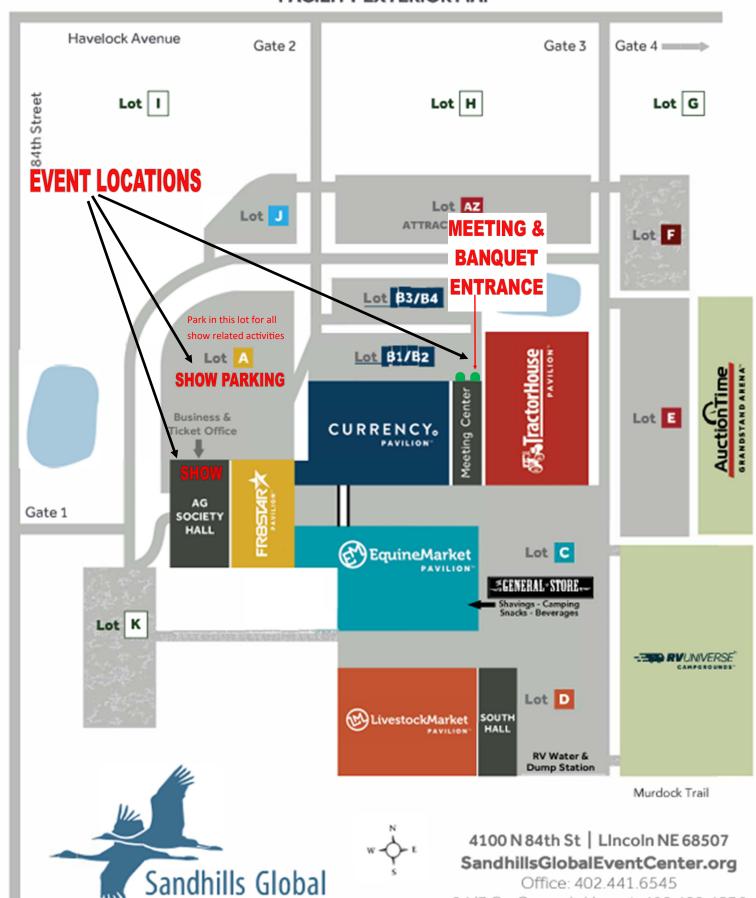

#### Saturday, April 5

7:00 a.m. Venue open for remaining setup.

9:00 a.m. Show Opens.

9:00 a.m. State Directors' Meeting and Executive Meeting. Lincoln Room of

Event Center. SEE MAP. USE THE DOOR AT THE LEFT GREEN

AWNING.

Lunch Break on your own immediately following meeting.

1:00 p.m. Council of Delegates Meeting. Lincoln Room of Event Center. SEE

MAP. USE THE DOOR AT THE LEFT GREEN AWNING.

5:00 p.m. Show Closes.

6:00 p.m. Social Hour. Lincoln Room of Event Center. SEE MAP. USE THE

DOOR AT THE LEFT GREEN AWNING.

7:00 p.m. Awards Banquet. Lincoln Room of Event Center.

\*\* On your own field trip to the State Museum at Morrill Hall, 9:30 a.m. to 4:30 p.m., Admission \$5 per adult (price subject to change).